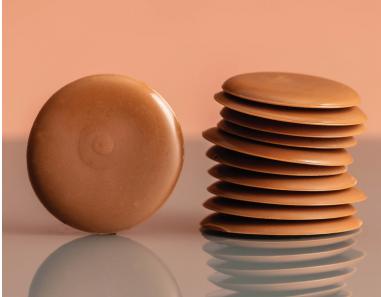

#### CHOCKEX PREMIUM LIGHT

**Art nr:** 5207XX\*

Tastes: Like milk chocolate Colour: Light brown Form: Round chips Snap: ♡♡♡♡♡

#### CHOCKEX PREMIUM BLOND

**Art nr:** 5237XX\*

Tastes: Like caramel/browned butter

Colour: Beige

Form: Rectangular chunks Snap: ひひひひ