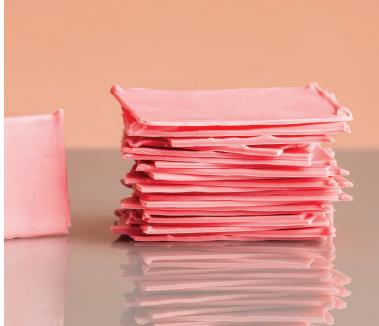

#### **CHOCKEX PREMIUM RUBY**

**Art nr:** 5217XX\*

**Tastes:** A berry and fresh taste with a nice pink colour. All natural from the ruby cacao bean.

Colour: Pink

Form: Rectangular chunks Snap: ひひひひひ