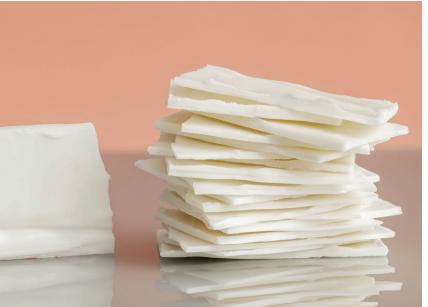

#### CHOCKEX PREMIUM WHITE

**Art nr:** 5206XX\*

Tastes: Like white chocolate

**Colour:** White

Form: Rectangular chunks Snap: ひひひひ

Dest! This also exist with natural flavour