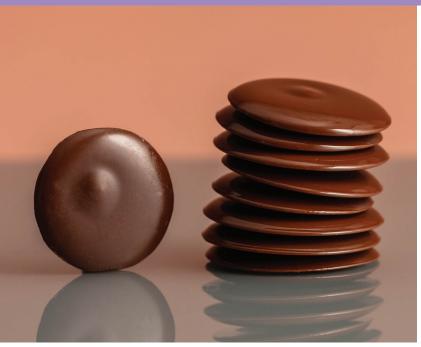

#### **CHOCKEX PREMIUM DARK**

**Art nr:** 5208XX\*

Tastes: Like dark chocolate Colour: Dark brown Form: Round chips Snap: ひひひひ

#### CHOCKEX PREMIUM LIGHT

**Art nr:** 5207XX\*

Tastes: Like milk chocolate Colour: Light brown Form: Round chips Snap: ♡♡♡♡♡

### CHOCKEX PREMIUM DARK NO ADDED SUGAR

**Art** nr: 5212XX\*

Tastes: Like dark chocolate

Tastes: Dark brown Form: Round chips Snap: ででで

#### CHOCKEX PREMIUM DARK SOFT

Suitable for covering soft cakes.

**Art nr:** 5204XX\*

Tastes: Like dark chocolate Colour: Dark brown Form: Round chips Snap: ♡♡♡

#### CHOCKEX PREMIUM DARK VEGAN PF

**Art nr:** 5215XX\*

Tastes: Like dark chocolate
Colour: Dark brown
Form: Round chips

Snap: ប្រប្ប

Talk to your sales contact who will provide you with the best option suited for you.

## CHOCKEX DARK

**Art nr:** 5214XX\*

astes: Like dark chocolate

**Colour:** Dark brown **Form:** Round chips

Snap: ♥ ♥

## **CHOCKEX LIGHT**

**Art nr:** 5214XX\*

Tastes: Like milk chocolate

**Colour:** Light brown **Form:** Round chips

Snap: 🏗 🖫